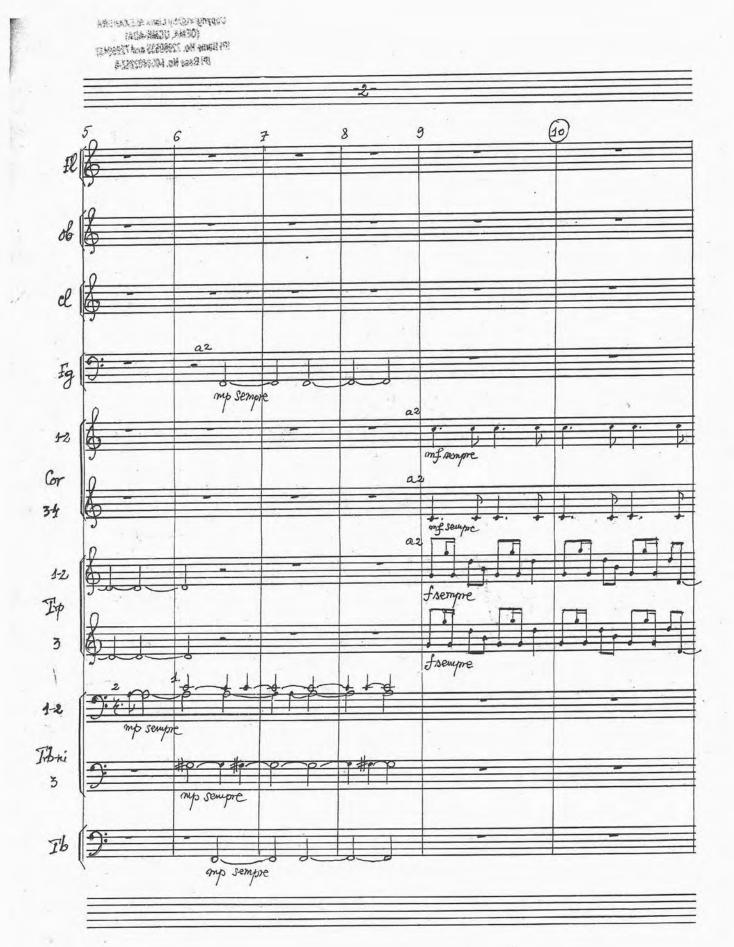

-21-185 87 88 重 86 Ħ 好 好之 伯 ste # 22 br be #= ob -92 -fz afe a2 # ŧ cl AZ-Afz \$2 H afz. a2 玛 g2 Az. 3/2 f 4 of2 1-2 Gr 34 St. 和 #1 #1 ofz 中空 弱 ff az ofz afz 1-2 Ip sf2 f2 ofz afz. mp 3 92 onp === ofz -fz 和 £ 22 = 丰丰 1-2 -42 efz--ft mp H The state #+ + 3 mp af2 of2 舟 of2 f Th (FT) 中 H fz 免 of2