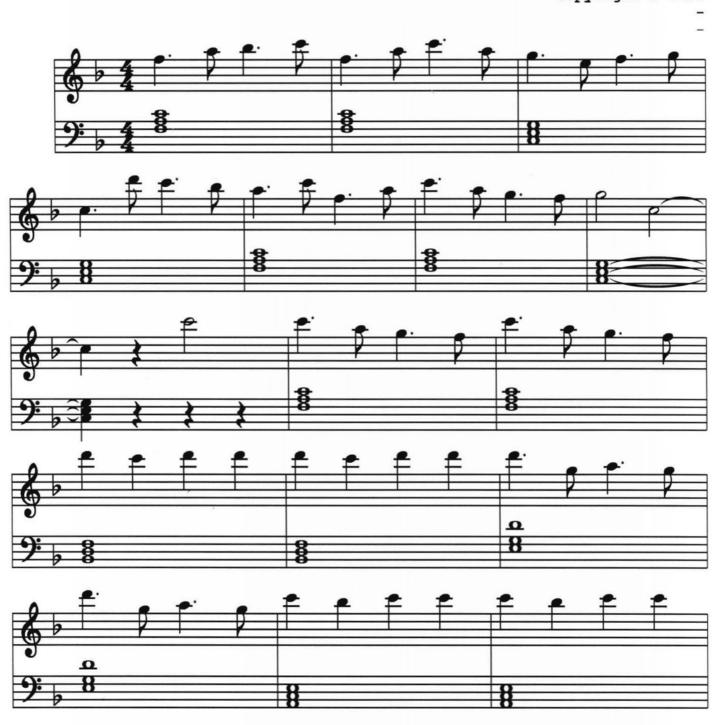

### About the piece

Title: Largo from Lute Concerto in D - RV 93 [Easy Piano]

Composer: Vivaldi, Antonio Arranger: Wallace, William

Licence: Copyright © William Wallace

**Instrumentation:** Piano solo **Style:** Classical

# Largo from Lute Concerto in D - RV 93

Antonio Vivaldi (1678-1741) Arranged William Wallace Copyright © 2006