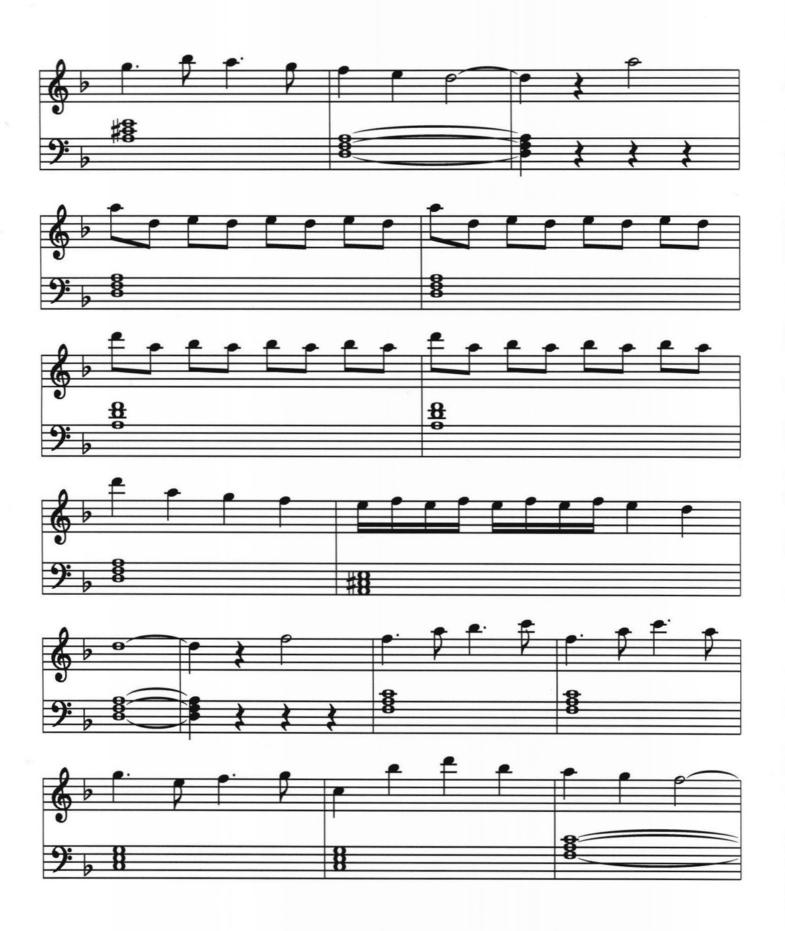

### About the piece

Title: Largo from Lute Concerto in D - RV 93 [Easy Piano]

Composer: Vivaldi, Antonio Arranger: Wallace, William

Licence: Copyright © William Wallace

**Instrumentation:** Piano solo **Style:** Classical

# Largo from Lute Concerto in D - RV 93

Antonio Vivaldi (1678-1741) Arranged William Wallace Copyright © 2006