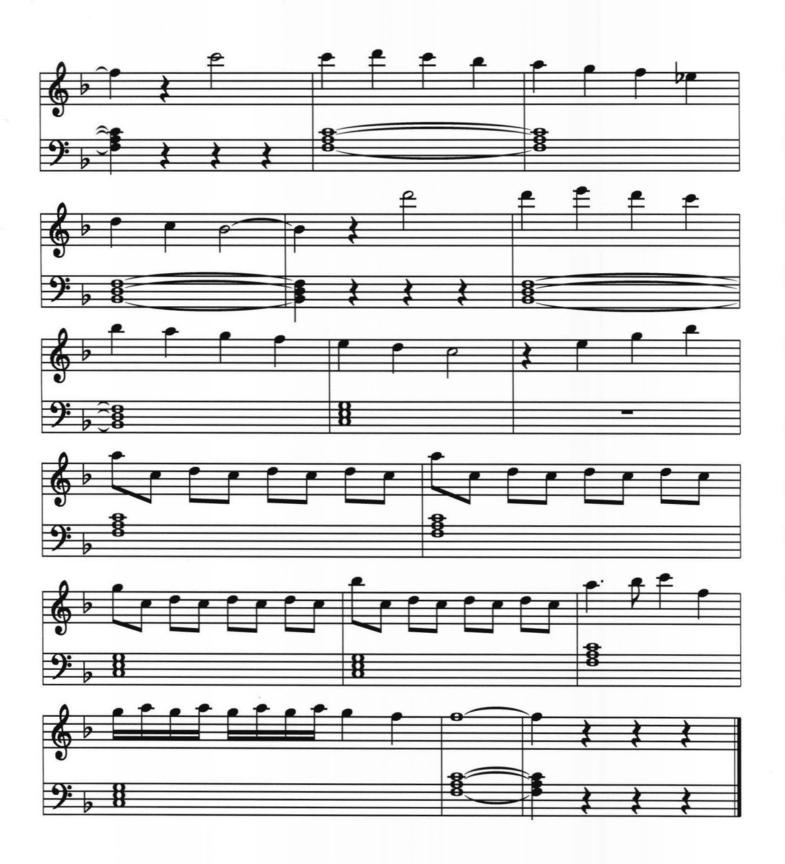

### About the piece

Title: Largo from Lute Concerto in D - RV 93 [Easy Piano]

Composer: Vivaldi, Antonio Arranger: Wallace, William

Licence: Copyright © William Wallace

**Instrumentation:** Piano solo **Style:** Classical

# Largo from Lute Concerto in D - RV 93

Antonio Vivaldi (1678-1741) Arranged William Wallace Copyright © 2006