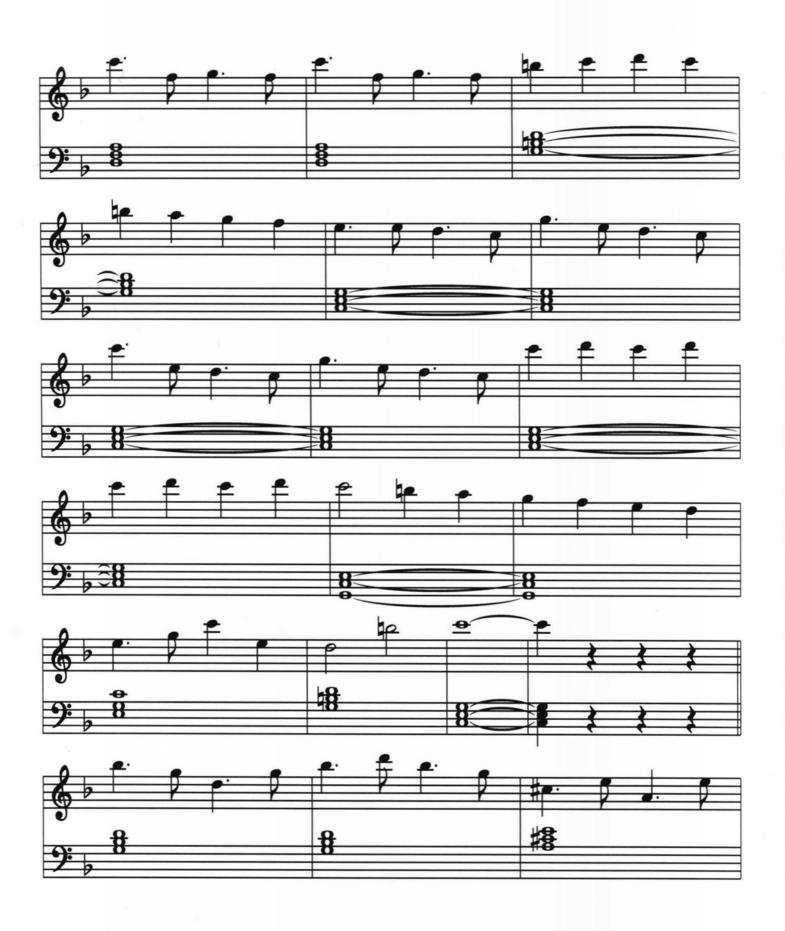

### About the piece

Title: Largo from Lute Concerto in D - RV 93 [Easy Piano]

Composer: Vivaldi, Antonio Arranger: Wallace, William

Licence: Copyright © William Wallace

**Instrumentation:** Piano solo **Style:** Classical

# Largo from Lute Concerto in D - RV 93

Antonio Vivaldi (1678-1741) Arranged William Wallace Copyright © 2006